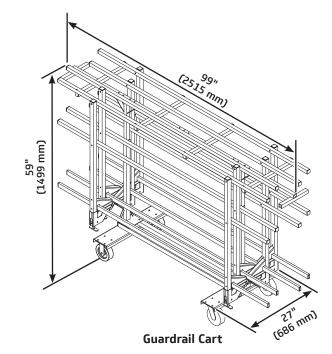

## Accessories

- Side Closure Panels Close each end of the riser arrangement
- Front Closure Panels Closes the gaps between elevations; gives a finished-off, built-in look
- Guardrails Provide a measure of protection while adding a professional appearance
- Transport Carts Move units from one location to another; enables efficient two-person handling
- · Guardrail Carts Move guardrails from one location to another