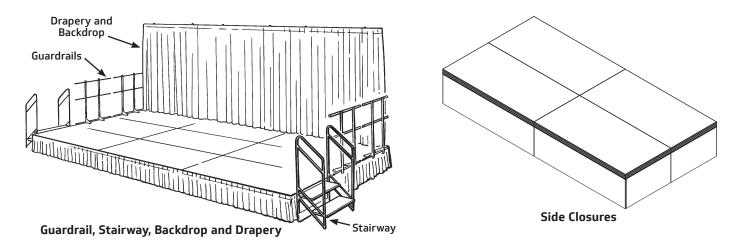

## Accessories

- Side Closure Panels Close each end of the riser arrangement
- Front Closure Panels Closes the gaps between elevations; gives a finished-off, built-in look
- Guardrails Provide a measure of protection while adding a professional appearance
- Transport Carts Move units from one location to another; enables efficient two-person handling
- · Guardrail Carts Move guardrails from one location to another