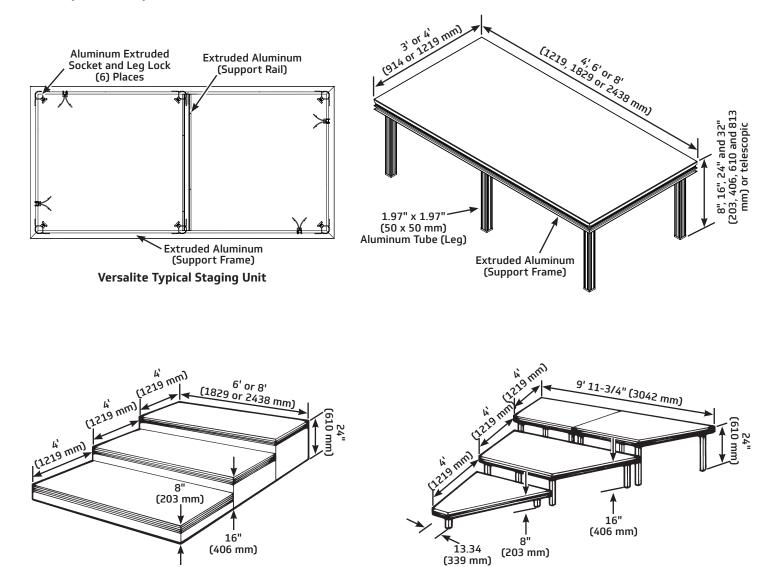

## Versalite<sup>®</sup> Seated Band/Orchestra Risers

- System consists of individual Versalite platforms, combined to create a multi-level seating arrangement
- Platforms are available in 4' x 6' (1219 x 1829 mm) and 4' x 8' (1219 x 2438 mm) surface dimensions and in standard heights of 8",16", 24" and 32" (203, 406, 610 and 813 mm), pie-shaped units are also available
- Surface options:
  - Black Standard (Moroccan): Platforms are 3/4" (19 mm) plywood with slip resistant overlay recommended for general multi-purpose applications
  - Black Heavy-Duty (Quadripple): Platforms are 3/4" (19 mm) plywood with an aggressive textured overlay for applications requiring greater slip resistance
  - Natural Hardboard: Platforms are 3/4" (19 mm) using 1/2" (12 mm) plywood bonded between two faces of 1/8" (3 mm) tempered hard-ply
  - Carpeted: Manufacturer's standard grey carpet over a 5/8" (16 mm) plywood core (Contact Wenger for a sample)
- Frame and edging are fabricated from 3" (76 mm) thick aluminum extrusion; the extrusion is designed with special grooves to
  protect the top surface edge, to connect adjacent platforms and to attach all accessories
- Chair stops are provided for each riser set
- Deck units have extruded aluminum leg sockets to accept the detachable legs that lock quickly into leg socket with the rotation
  of the knob
- Optional leg storage clips are available
- Five-year warranty